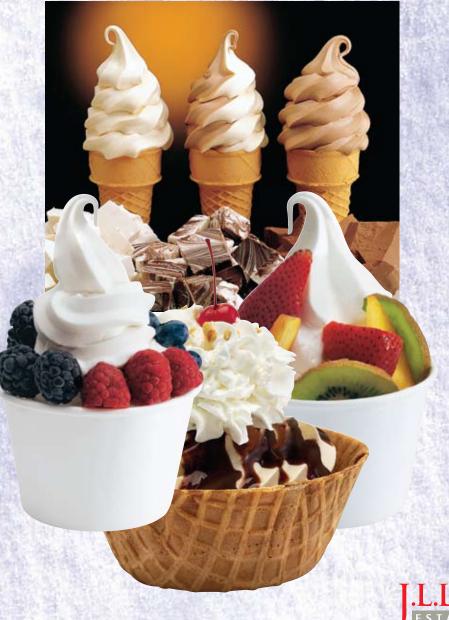

# Frozen Yoghurt & Soft Serve Ice Cream

Taylor provides equipment for dispensing soft serve icecream, frozen yogurt, frozen beverages, thickshakes, smoothies and batch gourmet icecream.

## **FROZEN YOGHURT**

Taylor is the pioneer of all things Frozen Yoghurt! From a countertop machine for your café to a high capacity unit for a specialty frozen yoghurt shop, Taylor has it all.

TAYLOR C723 2 FLAVOURS & TWIN TWIST 26 LITRES PER HOUR PER BARREL

## SOFT SERVE

Soft serve ice cream is a great added value for your café or family restaurant. Soft serve can also be a business in its own right, and Taylor has a solution for any size or menu offering.