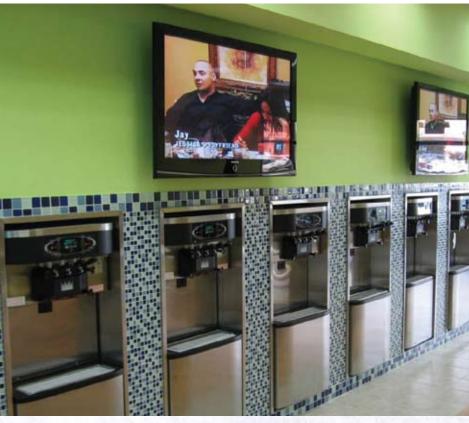

## SOFT SERVE

Soft serve ice cream is a great added value for your café or family restaurant. Soft serve can also be a business in its own right, and Taylor has a solution for any size or menu offering.