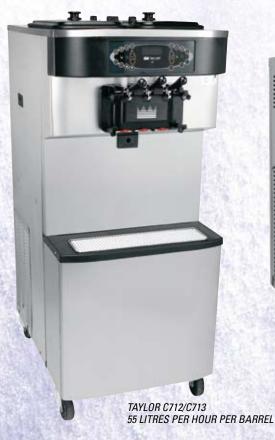

## **FROZEN YOGHURT**

Taylor is the pioneer of all things Frozen Yoghurt! From a countertop machine for your café to a high capacity unit for a specialty frozen yoghurt shop, Taylor has it all.

TAYLOR C723 2 FLAVOURS & TWIN TWIST 26 LITRES PER HOUR PER BARREL